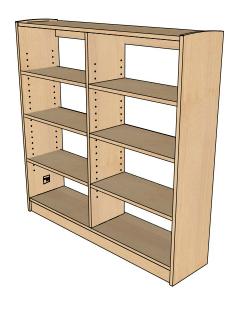

#### **Description**

The EVERGREEN-SHF12-ST-481248 was designed for common spaces and libraries or wherever wall mounted storage is needed. At 12" deep, this shelf is ideal for organizing books or displaying artifacts. The center gable and back spanners for wall mounting add strength and durability and the adjustable shelves can accommodate books of various sizes. Use this piece individually or in groups with other pieces from the Evergreen or Pacific family for a cohesive look in your space.

#### **Product features**

- Linear feet= 7'3"
- · Center gable for stability
- · 3 Open, adjustable shelving
- · Needs to be abchoered to the wall
- · Back spanners for attaching to wall