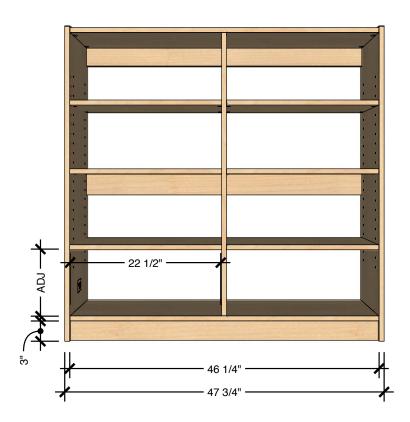

#### **Description**

The EVERGREEN-SHF12-ST-481248 was designed for common spaces and libraries or wherever wall mounted storage is needed. At 12" deep, this shelf is ideal for organizing books or displaying artifacts. The center gable and back spanners for wall mounting add strength and durability and the adjustable shelves can accommodate books of various sizes. Use this piece individually or in groups with other pieces from the Evergreen or Pacific family for a cohesive look in your space.

#### **Product features**

- Linear feet= 7'3"
- · Center gable for stability
- · 3 Open, adjustable shelving
- · Needs to be abchoered to the wall
- · Back spanners for attaching to wall

#### **TECHNICAL DRAWING**

LENGTH 48"

DEPTH 12"

HEIGHT 48"

Dimensions indicated are approximate. Please contact us if you require clarification