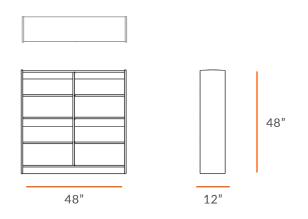

#### **TECHNICAL DRAWING**

LENGTH 48"

DEPTH 12"

HEIGHT 48"

Dimensions indicated are approximate. Please contact us if you require clarification