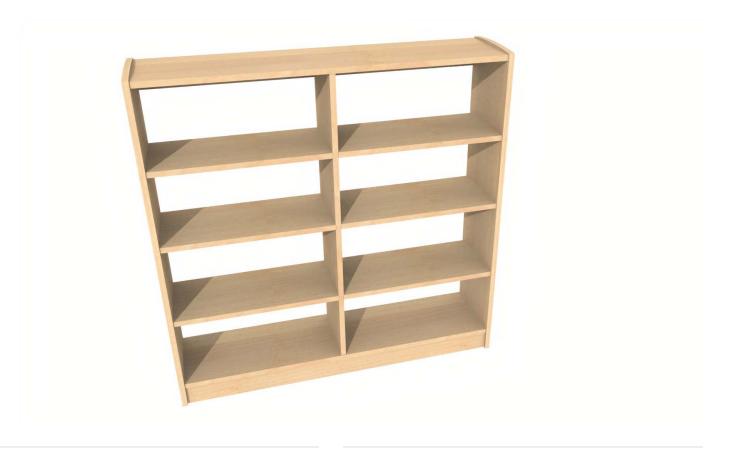

#### **Description**

The EVERGREEN-SHF12-ST-481248 was designed for common spaces and libraries or wherever wall mounted storage is needed. At 12" deep, this shelf is ideal for organizing books or displaying artifacts. The center gable and back spanners for wall mounting add strength and durability and the adjustable shelves can accommodate books of various sizes. Use this piece individually or in groups with other pieces from the Evergreen or Pacific family for a cohesive look in your space.

#### **Product features**

- Linear feet= 7'3"
- · Center gable for stability
- · 3 Open, adjustable shelving
- · Needs to be abchoered to the wall
- · Back spanners for attaching to wall